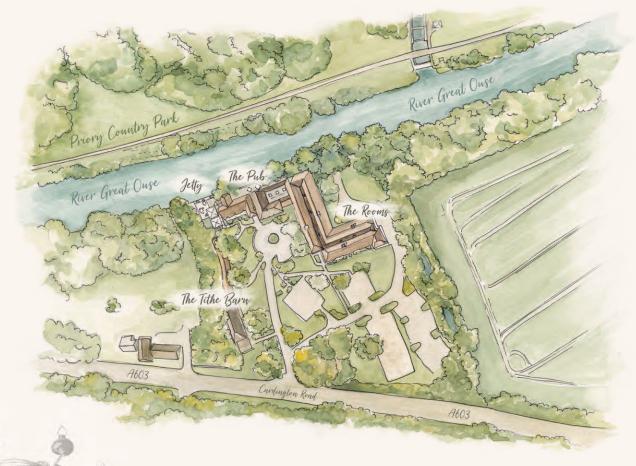

## THE KINGFISHER

The Kingfisher is located five minutes from Bedford town centre, just off the A421.

From further afield we are twenty minutes from Milton Keynes and an hour from London.

01234 270044 | Events@thekingfisherbedford.co.uk thekingfisherbedford.co.uk | The Kingfisher, MK44 3SA