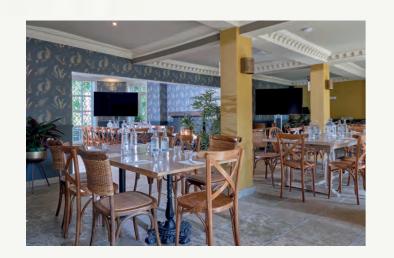

## SOCIAL SPACES

The Northill and Southill are light, bright and fully air conditioned. They can host up to 35 guests and room hire is from £250.

Our Riverside Tavern is a stunning, quirky space located in the oldest part of the building, dating back to 1630. With a large bay window and traditional stone flooring this room can hold up to 50 guests and room hire is from £500.