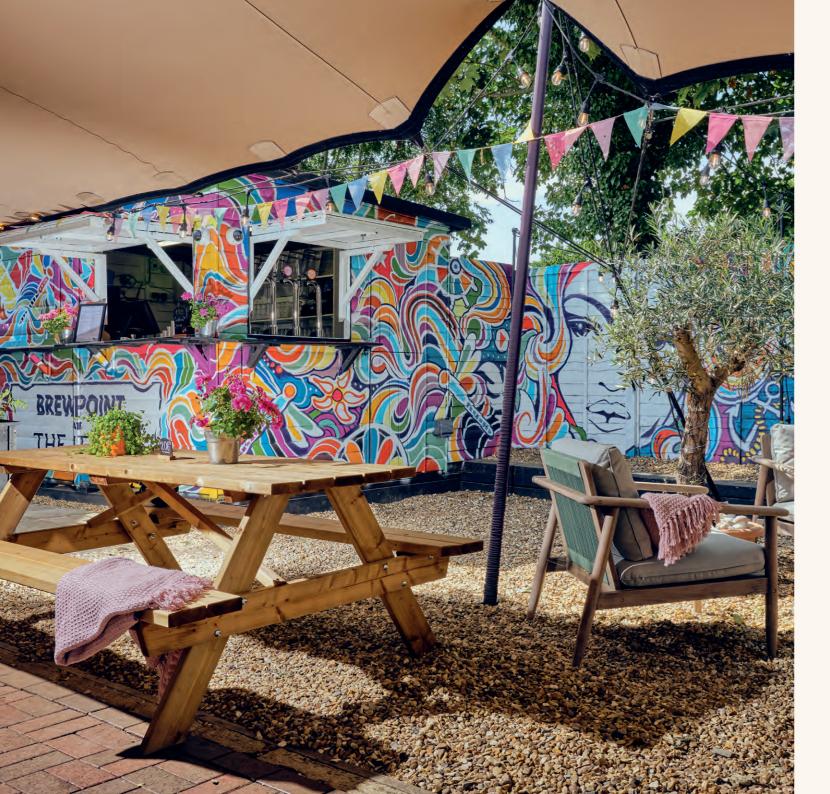

## SOCIAL SPACES

The Northill and Southill are light, bright and fully air conditioned. They can host up to 35 guests and room hire is from £250.

Our Riverside Tavern is a stunning, quirky space located in the oldest part of the building, dating back to 1630. With a large bay window and traditional stone flooring this room can hold up to 50 guests and room hire is from £500.