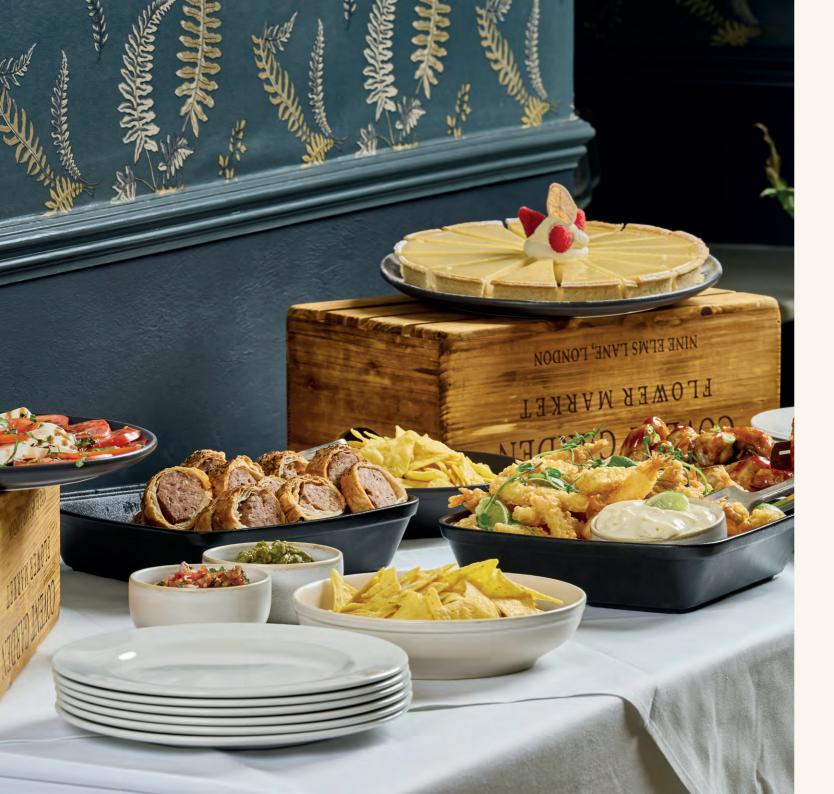

## FINGER BUFFET

£20 per person

Choose 6 items from the below menu. Additional items available at £3 per person.

Nachos, fresh salsa, quacamole VVEOR M SO

Caprese salad, tomato, mozzarella, basil leaf, balsamic vinegar M SU V VEOR

Hummus, pitta breads G SE GFOR V VE

Endive cup, leaf, tomato salsa, crumbled goats cheese MSUVVEOR

Cod goujons with tartare sauce FGSU

Tempura prawns with lime mayo CRGSO

Handmade sausage rolls G MFOR

BBQ chicken wings SUCGFOR

Mini cheeseburgers G M MFOR

Chicken & vegetable skewers

Lemon tart GEMV

Chocolate brownie GESOV

£16 per person

Slider burgers <sup>G GFOR</sup> & sausages <sup>G</sup> in buns <sup>G</sup>, served with caramelised onions, sliced cheese <sup>M</sup>, chilli relish <sup>SU</sup>, BBQ sauce <sup>SU C</sup>, guacamole, sour cream <sup>M</sup> & potato wedges <sup>G GFOR</sup>.