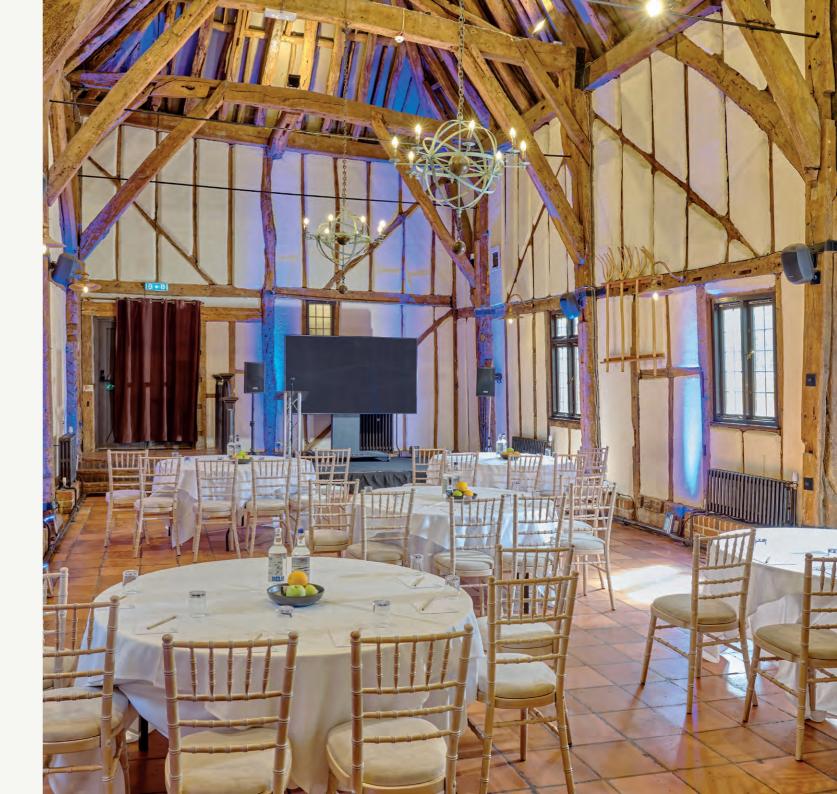

For those really wanting to wow their guests, The Tithe Barn is a rustic, inspiring 800 year old barn. With a capacity of up to 90 guests hire, is from £750.