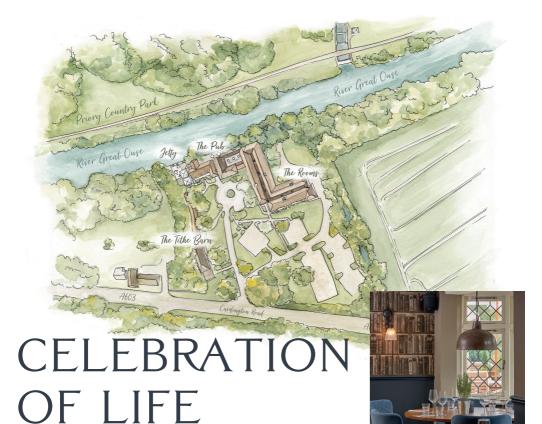

At The Kingfisher the beautiful riverside location offers opportunities to reflect and celebrate the life of your loved one in stylish, traditional surroundings and we want to offer the best send off your loved one could possibly have.

#### **Room Hire**

Southill or Northill Suite: 10 - 30 guests | £100 room hire

Riverside Tavern: 30 - 60 guests | £200 room hire

Tithe Barn: 60 - 120 guests | £400